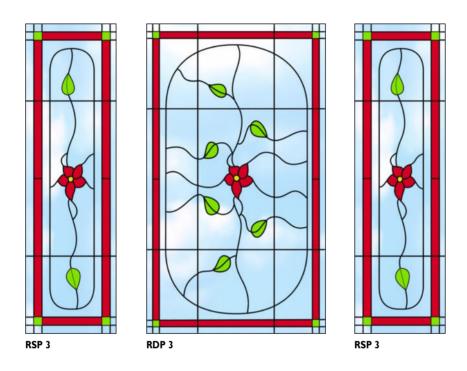

#### Resin Door Panels & Side Panels

**RDP 15** Numbers customised to individual requirements

#### Side Panels