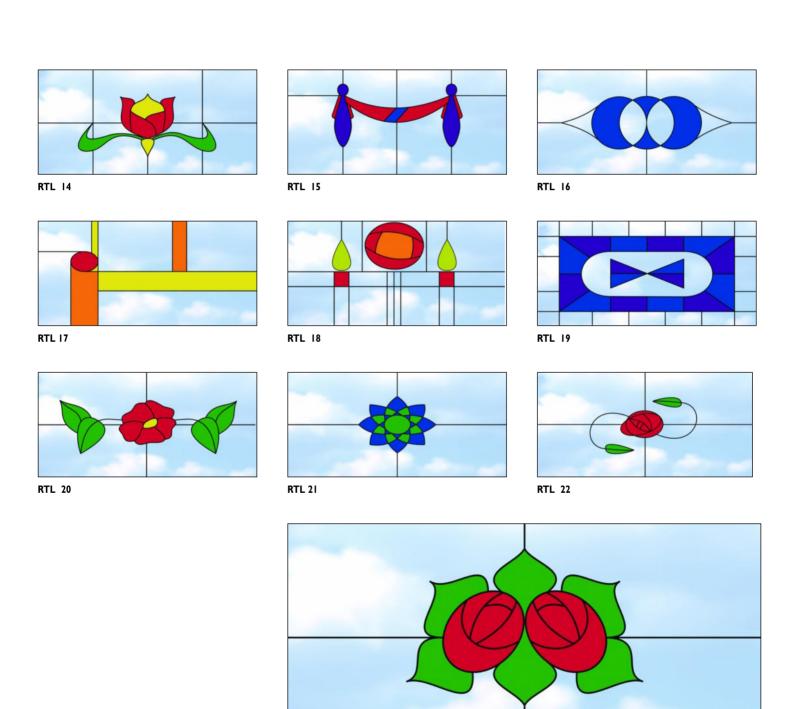

of contemporary and traditional interiors.

Carey Decorative Glass has, for many years, been to the forefront in embellishing windows and doors of homes and businesses throughout Ireland.

This new catalogue illustrates our ongoing commitment to extending our decorative range through the creation and development of new designs and styles.

Our new range of decorative glass enjoys all the benefits of improved glass technology, including our revolutionary acrylic resin processing.

- UV Stable
- Colour fading protection
- Design detail and graphic reproduction enhanced
- Artistically created motifs and designs





- wide range of decorative designs suitable for a variety of uses
- all colours are interchangeable
- all product items are coded for ease of ordering

#### Resin TopLights







RTL 23



#### Resin Door Panels & Side Panels















**RDP 15** Numbers customised to individual requirements

#### Side Panels



#### Bevel Door Panels & Side Panels











RSB 4

#### Bevel Door Panels & Side Panels









RSB 9

















# Fanlight Doors Bevel Designs



## Off Standard Bevel Designs



FBD I - minium size 1000m x 1000m



Detail of FBD 1 design

## Resin Designs For Standard Shapes





FANLIGHT I



**FANLIGHT 2** 

# Special Features







RSF 2



RSF 4

Designed to be manufactured at a size approximating 700mm x 1200mm.



Designed to be manufactured at a size approximating 700mm x 1200mm.



The central design cannot be manufactured below the size of  $500\,\mathrm{mm}$ .



RSF 7 RSF 5 RSF 6



RSF 9 Designed to be manufactured at a size