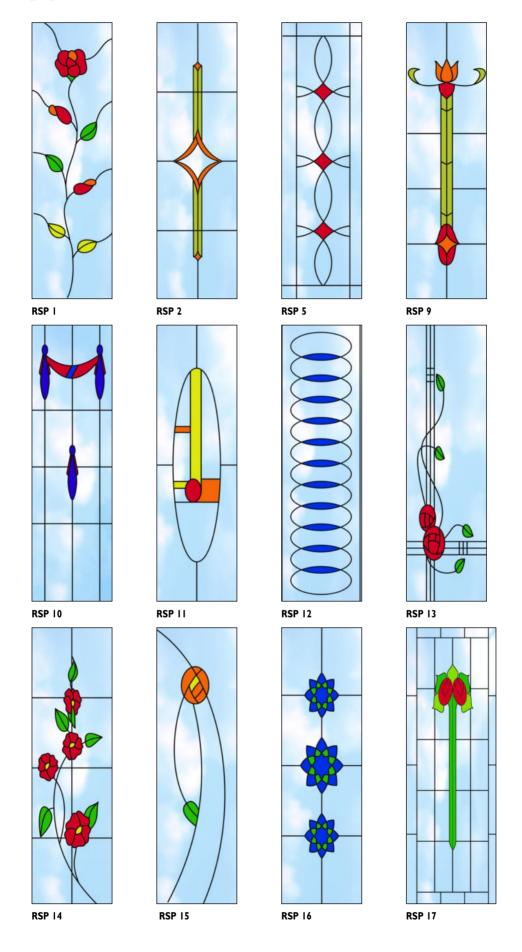

oors of homes and businesses throughout Ireland.

This new catalogue illustrates our ongoing commitment to extending our decorative range through the creation and development of new designs and styles.

Our new range of decorative glass enjoys all the benefits of improved glass technology, including our revolutionary acrylic resin processing.

- UV Stable
- Colour fading protection
- Design detail and graphic reproduction enhanced
- Artistically created motifs and designs





- wide range of decorative designs suitable for a variety of uses
- all colours are interchangeable
- all product items are coded for ease of ordering

#### Resin TopLights







RTL 23



#### Resin Door Panels & Side Panels















**RDP 15** Numbers customised to individual requirements

#### Side Panels



#### Bevel Door Panels & Side Panels











RSB 4

#### Bevel Door Panels & Side Panels









RSB 9

















# Fanlight Doors Bevel Designs



## Off Standard Bevel Designs



FBD I - minium size 1000m x 1000m



Detail of FBD 1 design

## Resin Designs For Standard Shapes





FANLIGHT I



**FANLIGHT 2** 

# Special Features







RSF 2



RSF 4

Designed to be manufactured at a size approximating 700mm x 1200mm.



Designed to be manufactured at a size approximating 700mm x 1200mm.



The central design cannot be manufactured below the size of  $500\,\mathrm{mm}$ .



RSF 7 RSF 5 RSF 6



RSF 9 Designed to be manufactured at a size approximating  $700 \text{mm} \times 1200 \text{mm}$ .



RSF 10
Designed to be manufactured at a size approximating 1200mm x 700mm.



**R