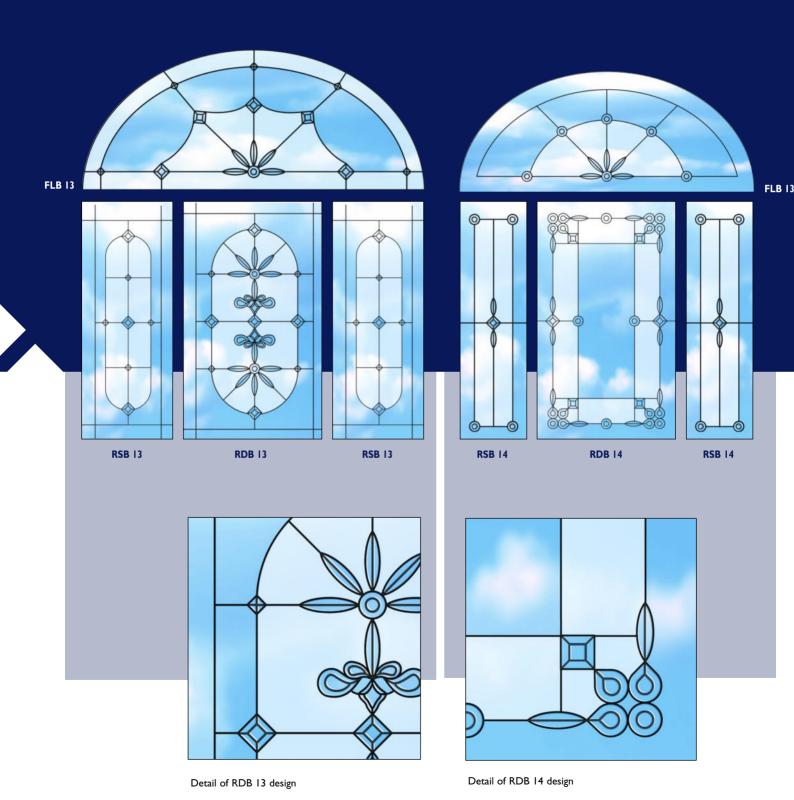

and development of new designs and styles.

Our new range of decorative glass enjoys all the benefits of improved glass technology, including our revolutionary acrylic resin processing.

- UV Stable
- Colour fading protection
- Design detail and graphic reproduction enhanced
- Artistically created motifs and designs





- wide range of decorative designs suitable for a variety of uses
- all colours are interchangeable
- all product items are coded for ease of ordering

#### Resin TopLights







RTL 23



#### Resin Door Panels & Side Panels















**RDP 15** Numbers customised to individual requirements

#### Side Panels



#### Bevel Door Panels & Side Panels











RSB 4

#### Bevel Door Panels & Side Panels









RSB 9

















# Fanlight Doors Bevel Designs



## Off Standard Bevel Designs



FBD I - minium size 1000m x 1000m



Detail of FBD 1 design

## Resin Designs For Standard Shapes





FANLIGHT I



**FANLIGHT 2** 

# Special Features







RSF 2



RSF 4

Designed to be manufactured at a size approximating 700mm x 1200mm.



Designed to be manufactured at a size approximating 700mm x 1200mm.



The central design cannot be manufactured below the size of  $500\,\mathrm{mm}$ .



RSF 7 RSF 5 RSF 6



RSF 9 Designed to be manufactured at a size approximating  $700 \text{mm} \times 1200 \text{mm}$ .



RSF 10
Designed to be manufactured at a size approximating 1200mm x 700mm.



**RSF 11** Text customised to individual requirements
The number of letters that can be included in the oval is directly dependant on the chosen panel size.



R