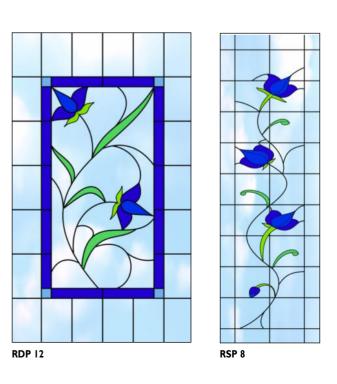

#### Resin Door Panels & Side Panels

**RDP 15** Numbers customised to individual requirements

#### Side Panels