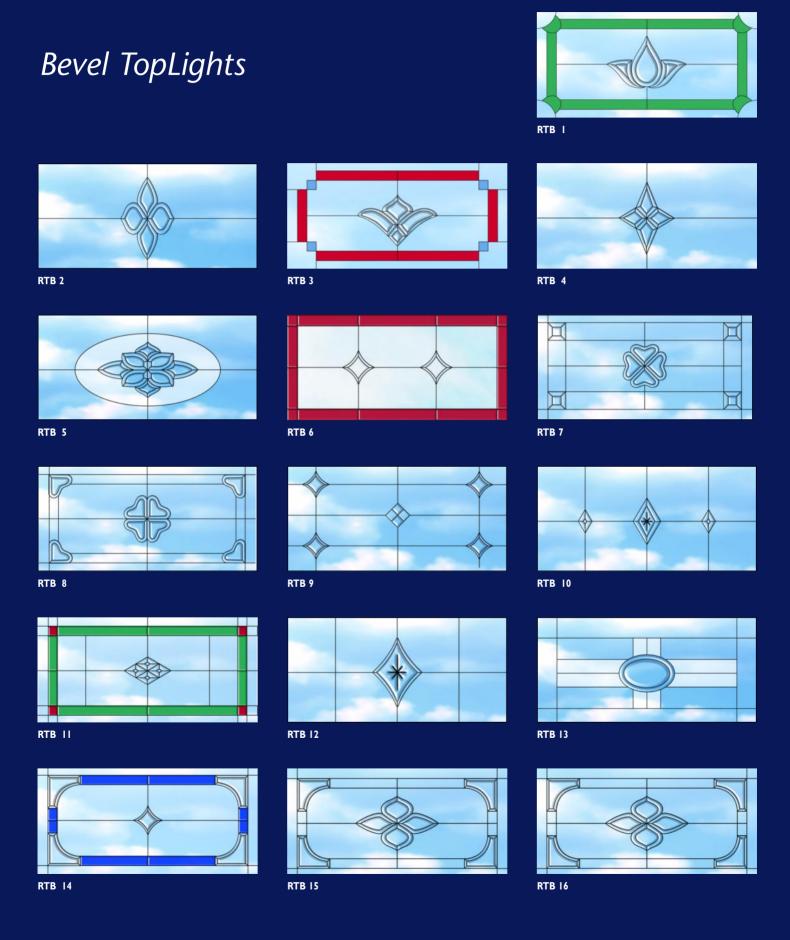

porary and traditional interiors.

Carey Decorative Glass has, for many years, been to the forefront in embellishing windows and doors of homes and businesses throughout Ireland.

This new catalogue illustrates our ongoing commitment to extending our decorative range through the creation and development of new designs and styles.

Our new range of decorative glass enjoys all the benefits of improved glass technology, including our revolutionary acrylic resin processing.

- UV Stable
- Colour fading protection
- Design detail and graphic reproduction enhanced
- Artistically created motifs and designs





- wide range of decorative designs suitable for a variety of uses
- all colours are interchangeable
- all product items are coded for ease of ordering

#### Resin TopLights







RTL 23



#### Resin Door Panels & Side Panels















**RDP 15** Numbers customised to individual requirements

#### Side Panels



#### Bevel Door Panels & Side Panels











RSB 4

#### Bevel Door Panels & Side Panels









RSB 9

















# Fanlight Doors Bevel Designs



## Off Standard Bevel Designs



FBD I - minium size 1000m x 1000m



Detail of FBD 1 design

## Resin Designs For Standard Shapes





FANLIGHT I



**FANLIGHT 2** 

# Special Features







RSF 2



RSF 4

Designed to be manufactured at a size approximating 700mm x 1200mm.



Designed to be manufactured at a size approximating 700mm x 1200mm.



The central design cannot be manufactured below the size of  $500\,\mathrm{mm}$ .



RSF 7 RSF 5 RSF 6



RSF 9 Designed to be manufactured at a size approxima