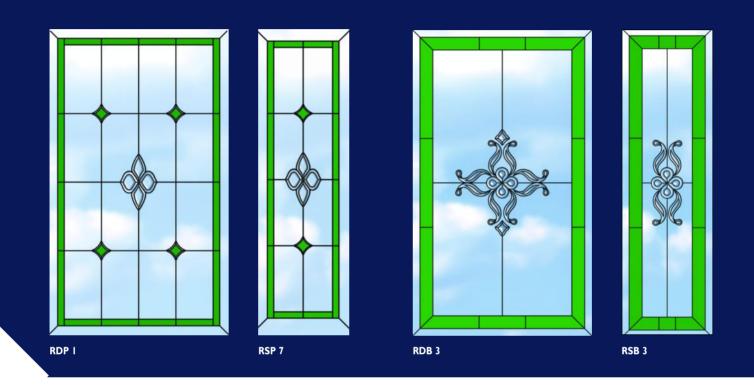

#### Resin Door Panels & Side Panels

**RDP 15** Numbers customised to individual requirements

#### Side Panels