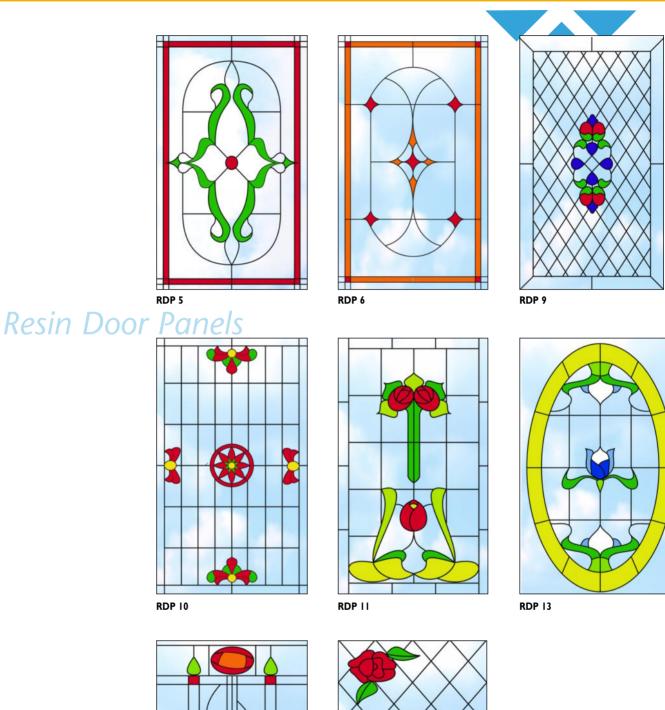

#### Resin Door Panels & Side Panels

**RDP 15** Numbers customised to individual requirements