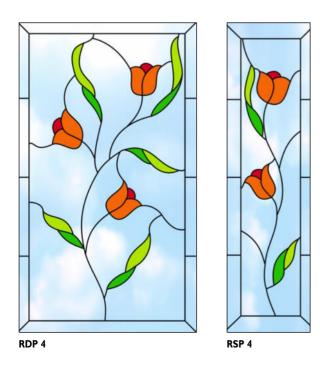

#### Resin Door Panels & Side Panels

**RDP 15** Numbers customised to individual requirements

#### Side Panels