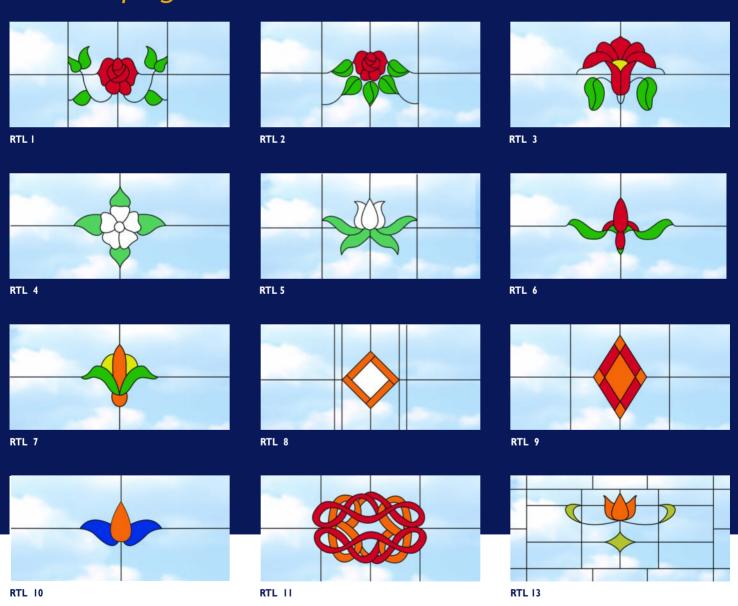

ting of contemporary and traditional interiors.

Carey Decorative Glass has, for many years, been to the forefront in embellishing windows and doors of homes and businesses throughout Ireland.

This new catalogue illustrates our ongoing commitment to extending our decorative range through the creation and development of new designs and styles.

Our new range of decorative glass enjoys all the benefits of improved glass technology, including our revolutionary acrylic resin processing.

- UV Stable
- Colour fading protection
- Design detail and graphic reproduction enhanced
- Artistically created motifs and designs





- wide range of decorative designs suitable for a variety of uses
- all colours are interchangeable
- all product items are coded for ease of ordering

#### Resin TopLights







RTL 23



#### Resin Door Panels & Side Panels















**RDP 15** Numbers customised to individual requirements

#### Side Panels



#### Bevel Door Panels & Side Panels











RSB 4

#### Bevel Door Panels & Side Panels









RSB 9

















# Fanlight Doors Bevel Designs



## Off Standard Bevel Designs



FBD I - minium size 1000m x 1000m



Detail of FBD 1 design

## Resin Designs For Standard Shapes





FANLIGHT I



**FANLIGHT 2** 

# Special Features







RSF 2



RSF 4

Designed to be manufactured at a size approximating 700mm x 1200mm.



Designed to be manufactured at a size approximating 700mm x 1200mm.



The central design cannot be manufactured below the size of  $500\,\mathrm{mm}$ .



RSF 7 RSF 5 RSF 6



RSF 9 Designed to be manufactured at a