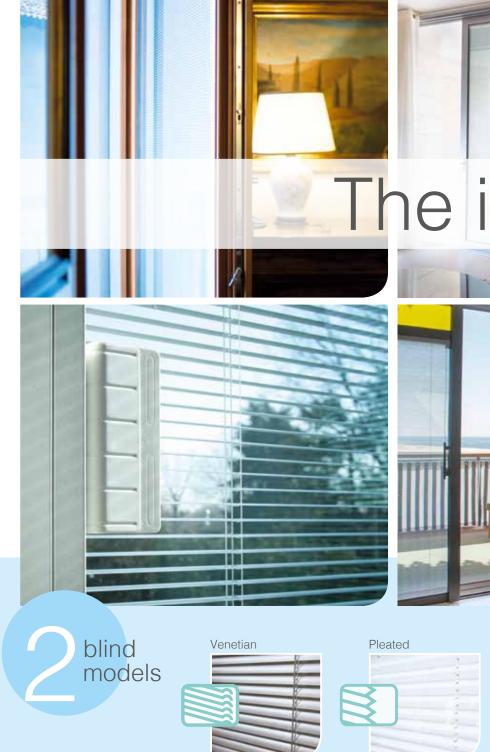

## Screenline

The integrated blind, for your home.

Clean for life

No risk of damage

Maintenance free

Durable components

Long life

Excellent light and solar control characteristics

## ScreenLine®

For windows, doors or French windows. Up-and-over, sliding or casement windows, made of wood, aluminium, PVC or wood-aluminium. In our range you will find the right solution for the comfort and beauty of your home.

Venetian blind

Pleated blind

Vanity not metallised

Verosol metallised on the outside

www.usize.it

Photos courtesy of PM Serramenti; Salvatore Gozzo & Sicilcima Srl All rights reserved

> Printed in Italy, 07-2016 OPT 00.00