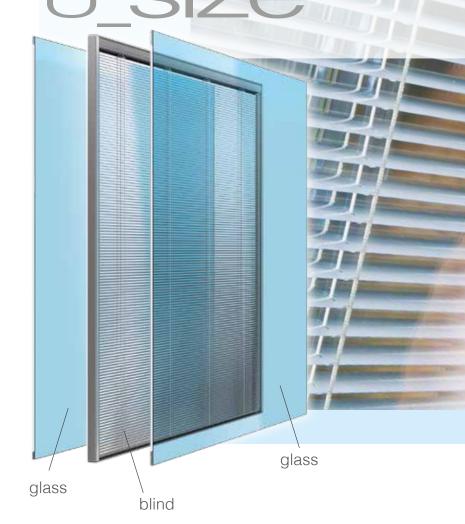

## ScreenLine®

For windows, doors or French windows. Up-and-over, sliding or casement windows, made of wood, aluminium, PVC or wood-aluminium. In our range you will find the right solution for the comfort and beauty of your home.