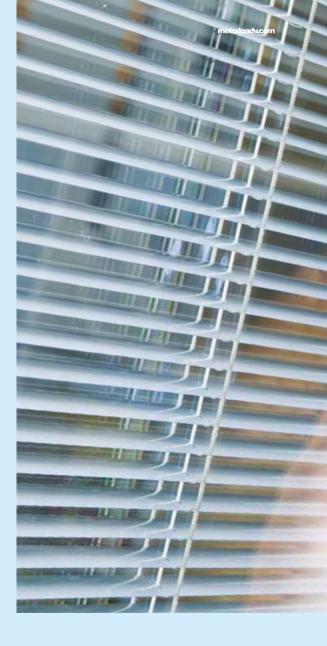

## Screenline

The integrated blind, for your home.

Clean for life

No risk of damage

Maintenance free

Durable components

Long life

Excellent light and solar control characteristics

## ScreenLine®

For windows, doors or French windows. Up-and-over, sliding or casement windows, made of wood, aluminium, PVC or wood-aluminium. In our range you will find the right solution for the comfort and beauty of your home.