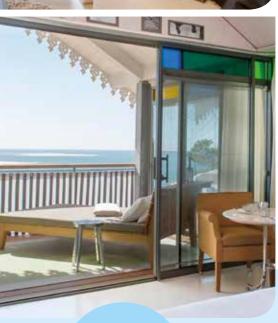

## ScreenLine®

For windows, doors or French windows. Up-and-over, sliding or casement windows, made of wood, aluminium, PVC or wood-aluminium. In our range you will find the right solution for the comfort and beauty of your home.